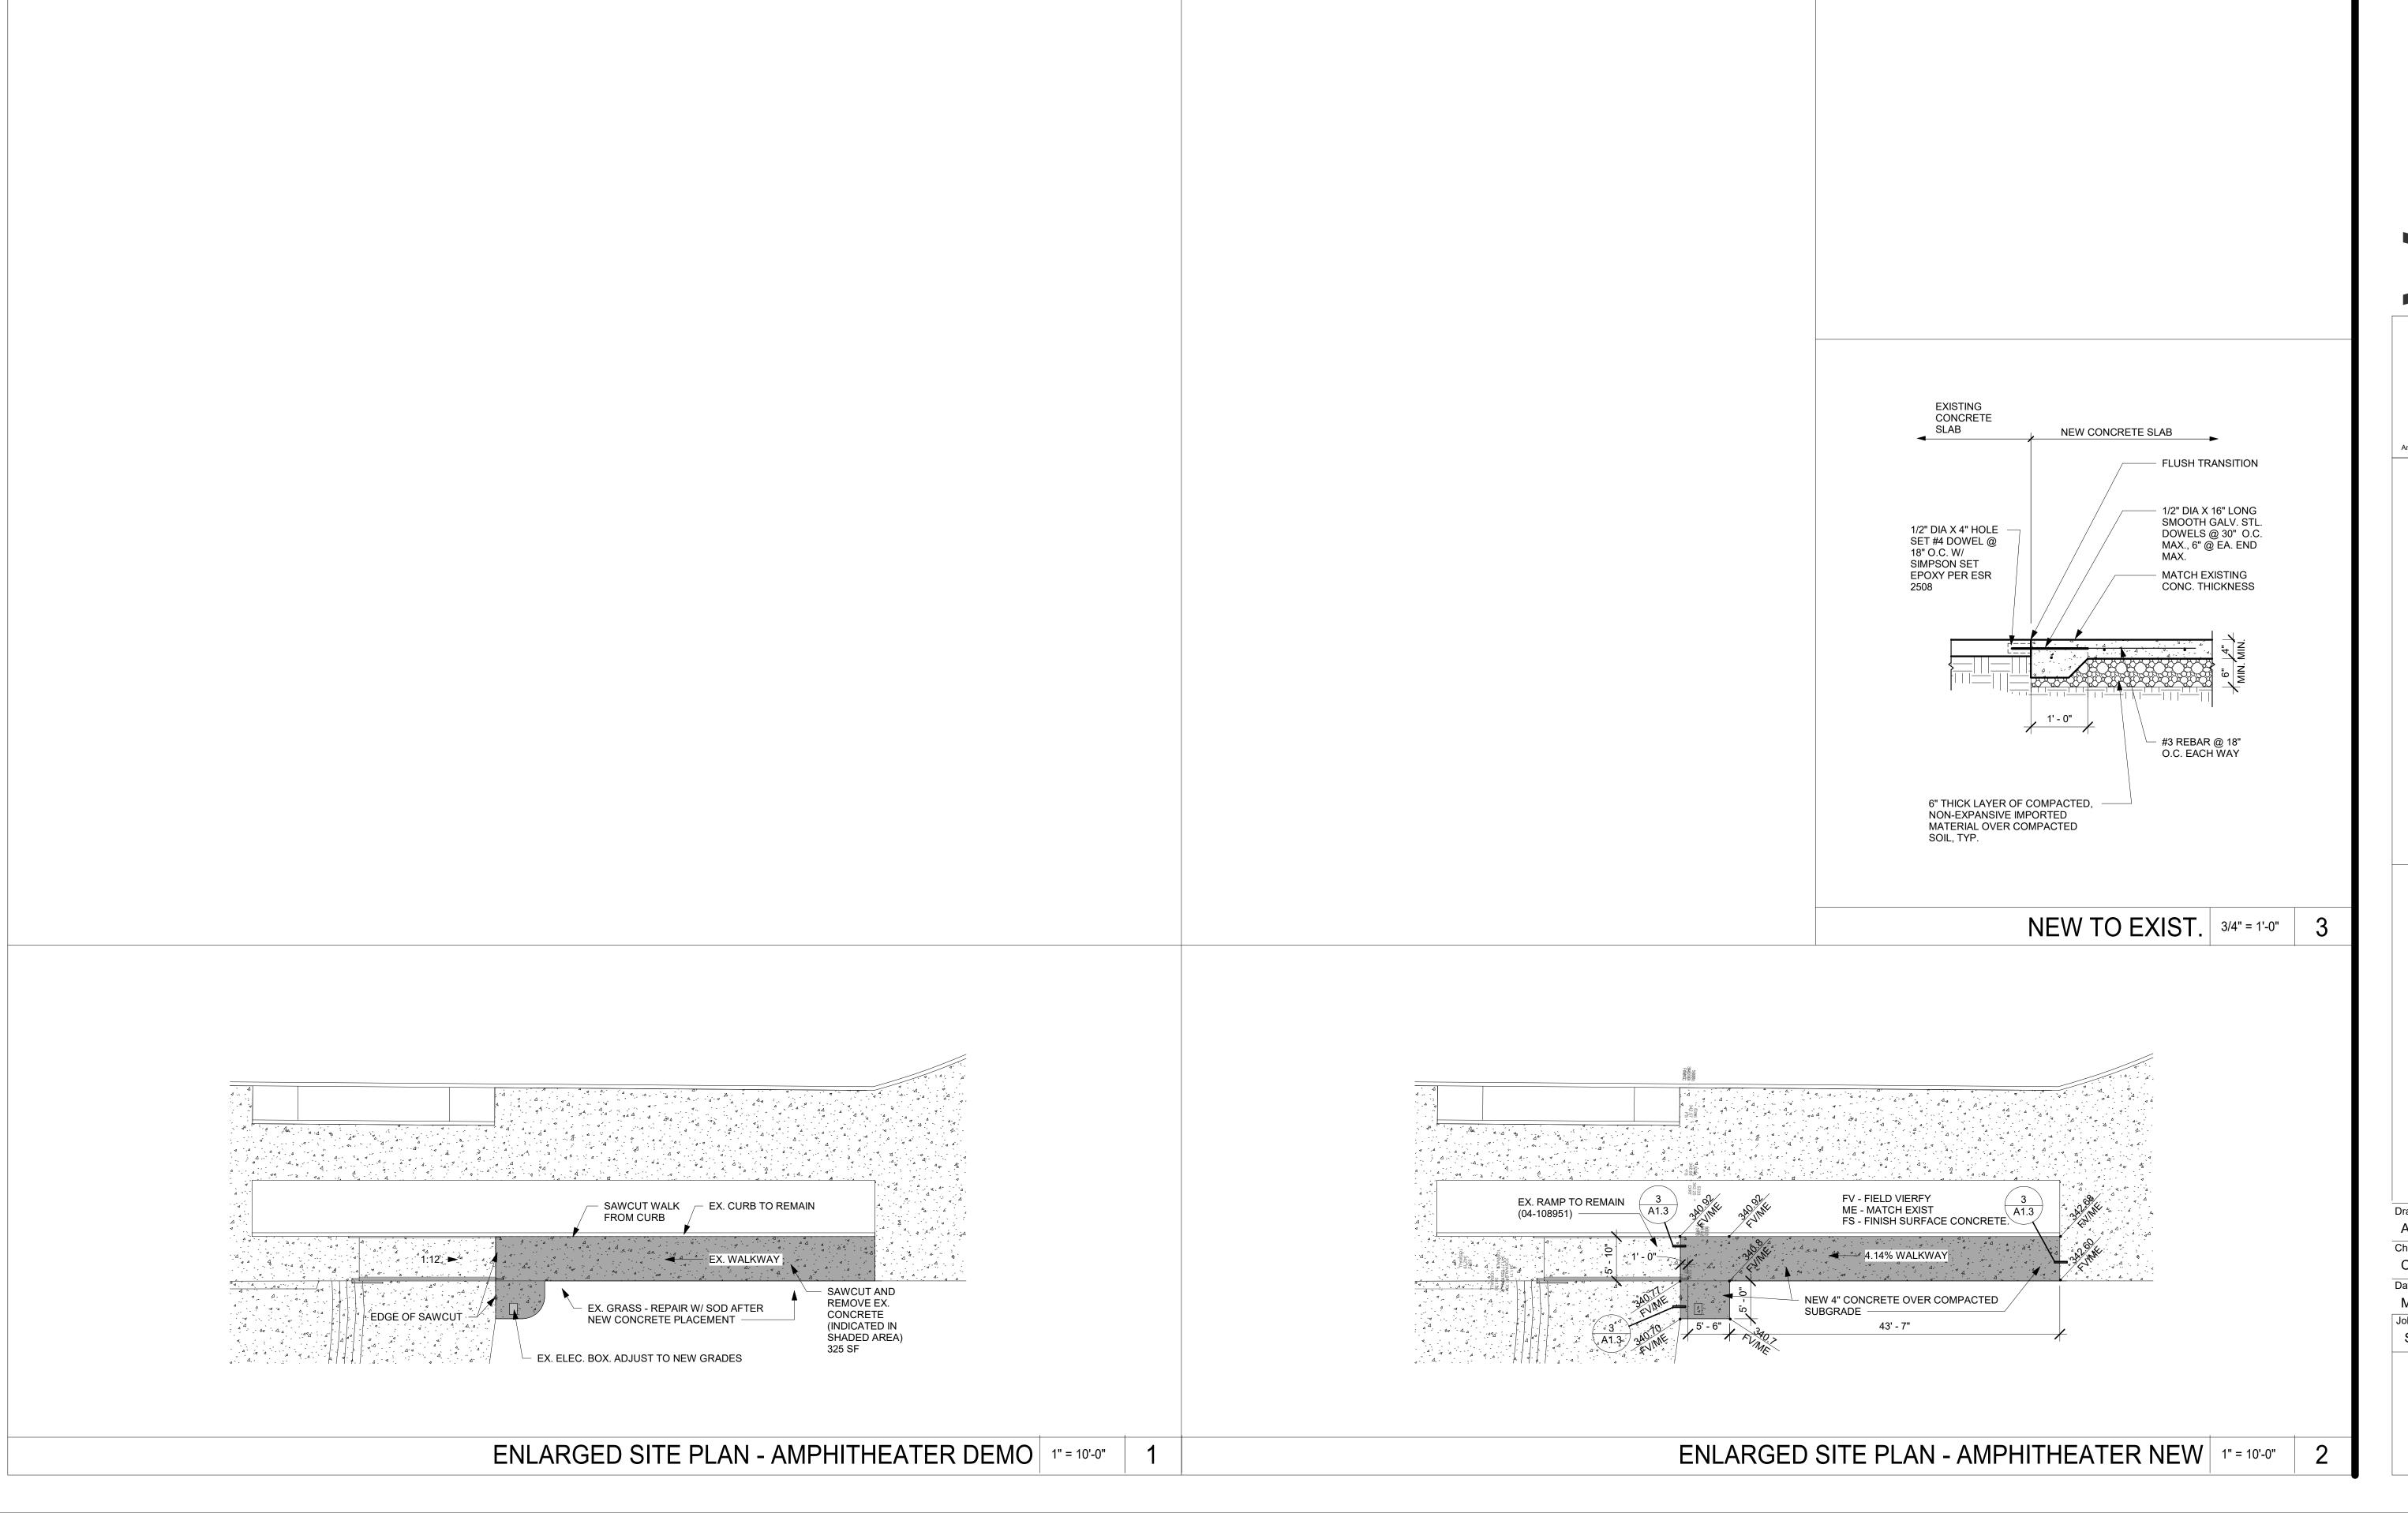

AD03 Sheet A1.3

A. Add sheet A1.3 Amphitheater Plan to add new details1, 2 and 3 for concrete removal and replacement at the existing amphitheater, per AD2-A1.3.

## **ADDENDUM 03 ATTACHMENTS:**

24" x 36"

AD3-A0.1

AD3-A1.3

Rev. # Description Date

SCHOOL **DISTRIC** 

SCH001

7 SITE OVERALL

Drawn: **Author** 

Checked: Checker

May 2021

SSD-RS-04

Rev. # Description Date

TARY SCHOOL 4 CLASSROOM AE SANTEE SCHOOL [ RIO SECO ELEMEN

AMPHITHEATER PLAN

Author Checked:

Checker

May 2021

SSD-RS-04

A1.3