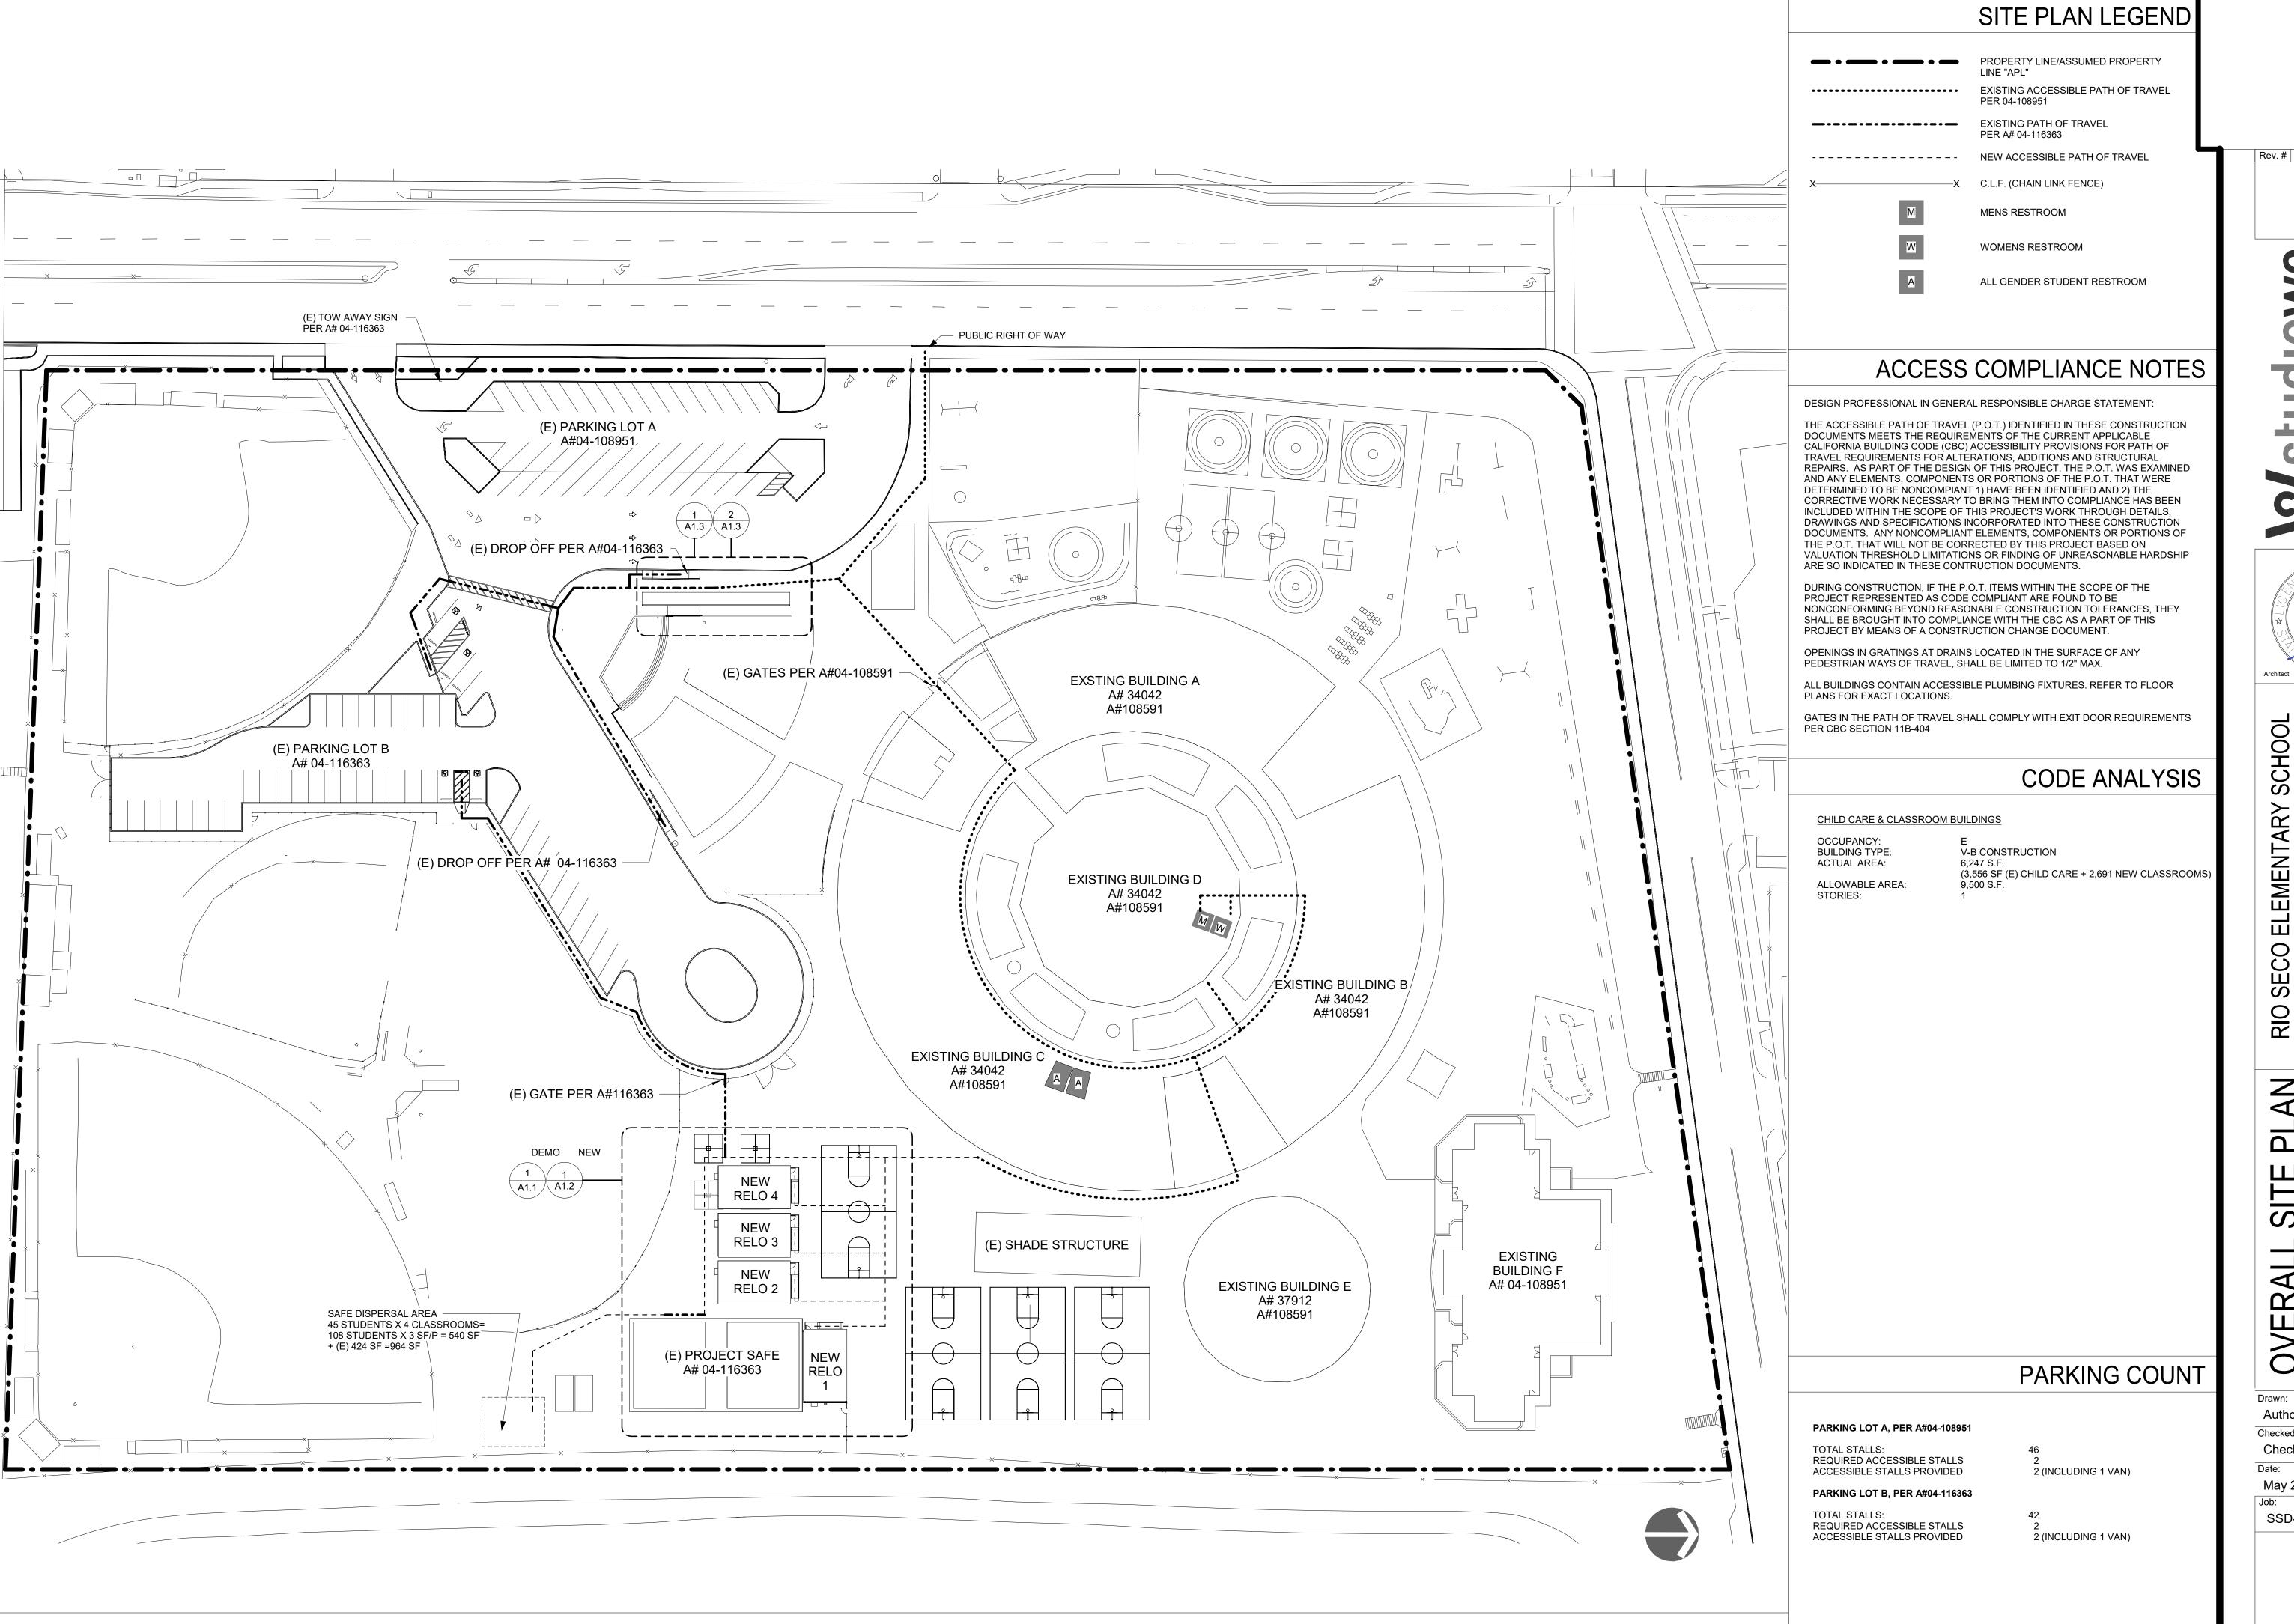

## **RIO SECO -CLASSROOM ADDITIONS**

SANTEE SCHOOL DISTRICT

Item No. 1 Architectural Drawings

AD03 Sheet A0.1

A. Revise sheet A0.1 Overall Site Plan, to show reference call outs, per AD2-A0.1.

Item No. 2 Architectural Drawings

## **ADDENDUM 03 ATTACHMENTS:**

24" x 36"

AD3-A0.1

AD3-A1.3

Rev. # Description Date

SCHOOL **DISTRIC** 

SCH001

7 SITE OVERALL